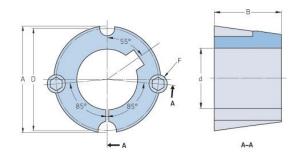

## PHF TB2517X50MM

| Bushing no.               | TB2517 |
|---------------------------|--------|
| d = Bore diameter<br>(mm) | 50     |
| Bore diameter (in)        | 1.97   |
| Keyway width<br>(mm)      | 14     |
| Keyway width (in)         | 0.55   |
| Keyway depth<br>(mm)      | 3.8    |
| Keyway depth (in)         | 0.15   |
| A (mm)                    | 85.7   |
| A (in)                    | 3.37   |
| B (mm)                    | 44.5   |
| B (in)                    | 1.75   |
| D (mm)                    | 82.6   |
| D (in)                    | 3.25   |
| E (mm)                    | -      |
| E (in)                    | -      |
| F (mm)                    | -      |
| F (in)                    | -      |
| Weight (kg)               | 1.01   |
| Weight (lbs)              | 2.23   |