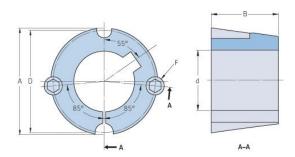

## PHF TB2517X48MM

|                    | TD2517 |
|--------------------|--------|
| Bushing no.        | TB2517 |
| d = Bore diameter  | 48     |
| (mm)               |        |
| Bore diameter (in) | 1.89   |
| Keyway width       | 14     |
|                    | ••     |
| (mm)               | 0.55   |
| Keyway width (in)  |        |
| Keyway depth       | 3.8    |
| (mm)               |        |
| Keyway depth (in)  | 0.15   |
| A (mm)             | 85.7   |
| A (in)             | 3.37   |
| B (mm)             | 44.5   |
| B (in)             | 1.75   |
| D (mm)             | 82.6   |
| D (in)             | 3.25   |
| E (mm)             | -      |
| E (in)             | -      |
| F (mm)             | -      |
| F (in)             | -      |
| Weight (kg)        | 1.05   |
| Weight (lbs)       | 2.31   |