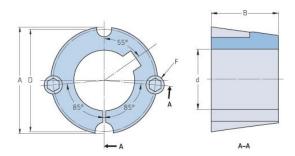

## PHF TB2517X42MM

| TB2517 |
|--------|
| 42     |
|        |
| 1.65   |
| 12     |
|        |
| 0.47   |
| 3.3    |
|        |
| 0.13   |
| 85.7   |
| 3.37   |
| 44.5   |
| 1.75   |
| 82.6   |
| 3.25   |
| -      |
| -      |
| -      |
| -      |
| 1.18   |
| 2.6    |
|        |