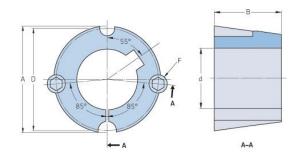

## **PHF TB2517X40MM**

| Bushing no.               | TB2517 |
|---------------------------|--------|
| d = Bore diameter<br>(mm) | 40     |
| Bore diameter (in)        | 1.57   |
| Keyway width<br>(mm)      | 12     |
| Keyway width (in)         | 0.47   |
| Keyway depth<br>(mm)      | 3.3    |
| Keyway depth (in)         | 0.13   |
| A (mm)                    | 85.7   |
| A (in)                    | 3.37   |
| B (mm)                    | 44.5   |
| B (in)                    | 1.75   |
| D (mm)                    | 82.6   |
| D (in)                    | 3.25   |
| E (mm)                    | -      |
| E (in)                    | -      |
| F (mm)                    | -      |
| F (in)                    | -      |
| Weight (kg)               | 1.24   |
| Weight (lbs)              | 2.73   |