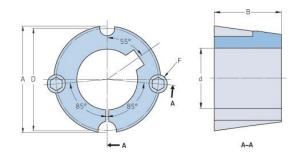

## PHF TB2517X32MM

| Bushing no.               | TB2517 |
|---------------------------|--------|
| d = Bore diameter<br>(mm) | 32     |
| Bore diameter (in)        | 1.26   |
| Keyway width<br>(mm)      | 10     |
| Keyway width (in)         | 0.39   |
| Keyway depth<br>(mm)      | 3.3    |
| Keyway depth (in)         | 0.13   |
| A (mm)                    | 85.7   |
| A (in)                    | 3.37   |
| B (mm)                    | 44.5   |
| B (in)                    | 1.75   |
| D (mm)                    | 82.6   |
| D (in)                    | 3.25   |
| E (mm)                    | -      |
| E (in)                    | -      |
| F (mm)                    | -      |
| F (in)                    | -      |
| Weight (kg)               | 1.37   |
| Weight (lbs)              | 3.02   |