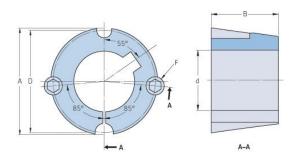

## **PHF TB2517X30MM**

| Bushing no. TB2517  d = Bore diameter (mm)  Bore diameter (in) 1.18  Keyway width (mm)  Keyway width (in) 0.31  Keyway depth 3.3 |
|----------------------------------------------------------------------------------------------------------------------------------|
| (mm)  Bore diameter (in)  Keyway width (mm)  Keyway width (in)  Keyway width (in)                                                |
| Bore diameter (in)  Keyway width (mm)  Keyway width (in)  8  0.31                                                                |
| Keyway width 8 (mm) Keyway width (in) 0.31                                                                                       |
| (mm)  Keyway width (in)  0.31                                                                                                    |
| (mm)  Keyway width (in)  0.31                                                                                                    |
| Keyway width (in) 0.31                                                                                                           |
| Keyway depth 3.3                                                                                                                 |
|                                                                                                                                  |
| (mm)                                                                                                                             |
| Keyway depth (in) 0.13                                                                                                           |
| A (mm) 85.7                                                                                                                      |
| A (in) 3.37                                                                                                                      |
| 7(11)                                                                                                                            |
| B (mm) 44.5                                                                                                                      |
| B (in) 1.75                                                                                                                      |
| D (mm) 82.6                                                                                                                      |
| D (in) 3.25                                                                                                                      |
| E (mm) -                                                                                                                         |
| E (in) -                                                                                                                         |
| F (mm)                                                                                                                           |
| F (in) -                                                                                                                         |
| Weight (kg) 1.41                                                                                                                 |
| Weight (lbs) 3.11                                                                                                                |