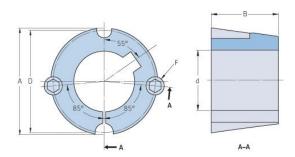

## PHF TB2517X19MM

| TB2517 |
|--------|
| 19     |
|        |
| 0.75   |
| 6      |
|        |
| 0.24   |
| 2.8    |
|        |
| 0.11   |
| 85.7   |
| 3.37   |
| 44.5   |
| 1.75   |
| 82.6   |
| 3.25   |
| -      |
| -      |
| -      |
| -      |
| 1.53   |
| 3.37   |
|        |