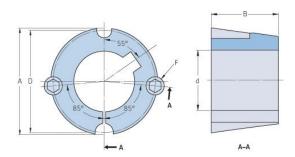

## PHF TB3030X65MM

| Bushing no.        | TB3030          |
|--------------------|-----------------|
| d = Bore diameter  | 65              |
| (mm)               |                 |
| Bore diameter (in) | 2.56            |
| Keyway width       | 18              |
| (mm)               |                 |
| Keyway width (in)  | 0.71            |
| Keyway depth       | 4.4             |
| (mm)               |                 |
| Keyway depth (in)  | 0.17            |
| A (mm)             | 108             |
| A (in)             | 4.25            |
| B (mm)             | 76.2            |
| B (in)             | 3               |
| D (mm)             | 101.6           |
| D (in)             | 4               |
| E (mm)             | -               |
| E (in)             | -               |
| F (mm)             | 15.875 x 31.750 |
| F (in)             | -               |
| Weight (kg)        | 2.52            |
| Weight (lbs)       | 5.56            |