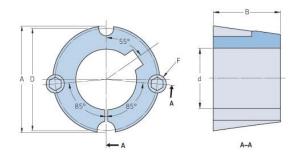

## PHF TB3030X60MM

| Bushing no.               | TB3030          |
|---------------------------|-----------------|
| d = Bore diameter<br>(mm) | 60              |
| Bore diameter (in)        | 2.36            |
| Keyway width<br>(mm)      | 18              |
| Keyway width (in)         | 0.71            |
| Keyway depth<br>(mm)      | 4.4             |
| Keyway depth (in)         | 0.17            |
| A (mm)                    | 108             |
| A (in)                    | 4.25            |
| B (mm)                    | 76.2            |
| B (in)                    | 3               |
| D (mm)                    | 101.6           |
| D (in)                    | 4               |
| E (mm)                    | -               |
| E (in)                    | -               |
| F (mm)                    | 15.875 x 31.750 |
| F (in)                    | -               |
| Weight (kg)               | 2.78            |
| Weight (lbs)              | 6.13            |