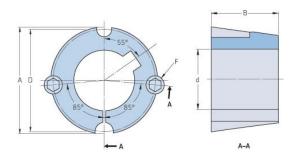

## PHF TB3030X55MM

| 5 1:               | TD2020          |
|--------------------|-----------------|
| Bushing no.        | TB3030          |
| d = Bore diameter  | 55              |
| (mm)               |                 |
| Bore diameter (in) | 2.17            |
| Keyway width       | 16              |
| (mm)               |                 |
| Keyway width (in)  | 0.63            |
| Keyway depth       | 4.3             |
| (mm)               |                 |
| Keyway depth (in)  | 0.17            |
| A (mm)             | 108             |
| A (in)             | 4.25            |
| B (mm)             | 76.2            |
| B (in)             | 3               |
| D (mm)             | 101.6           |
| D (in)             | 4               |
| E (mm)             | -               |
| E (in)             | -               |
| F (mm)             | 15.875 x 31.750 |
| F (in)             | -               |
| Weight (kg)        | 3.01            |
| Weight (lbs)       | 6.64            |