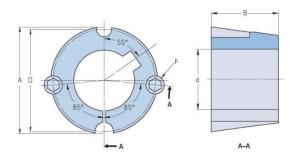

## PHF TB3030X50MM

| Bushing no.  d = Bore diameter (mm)  Bore diameter (in)  Keyway width (mm)  Keyway width (in)  Keyway depth (mm)  Keyway depth (in)  A (mm)  A (in)  A (in)  B (in)  D (in)  E (in)  F (mm)  Tolor  F (in)  Weight (kg)  Weight (lbs)  1.97  1.97  1.97  1.97  1.97  1.97  1.97  1.97  1.97  1.97  1.97  1.97  1.97  1.97  1.97  1.97  1.97  1.97  1.97  1.97  1.97  1.97  1.97  1.97  1.97  1.97  1.97  1.97  1.97  1.97  1.97  1.97  1.97  1.97  1.97  1.97  1.97  1.97  1.97  1.97  1.97  1.97  1.97  1.97  1.97  1.97  1.97  1.97  1.97  1.97  1.97  1.97  1.97  1.97  1.97  1.97  1.97  1.97  1.97  1.97  1.97  1.97  1.97  1.97  1.97  1.97  1.97  1.97  1.97  1.97  1.97  1.97  1.97  1.97  1.97  1.97  1.97  1.97  1.97  1.97  1.97  1.97  1.97  1.97  1.97  1.97  1.97  1.97  1.97  1.97  1.97  1.97  1.97  1.97  1.97  1.97  1.97  1.97  1.97  1.97  1.97  1.97  1.97  1.97  1.97  1.97  1.97  1.97  1.97  1.97  1.97  1.97  1.97  1.97  1.97  1.97  1.97  1.97  1.97  1.97  1.97  1.97  1.97  1.97  1.97  1.97  1.97  1.97  1.97  1.97  1.97  1.97  1.97  1.97  1.97  1.97  1.97  1.97  1.97  1.97  1.97  1.97  1.97  1.97  1.97  1.97  1.97  1.97  1.97  1.97  1.97  1.97  1.97  1.97  1.97  1.97  1.97  1.97  1.97  1.97  1.97  1.97  1.97  1.97  1.97  1.97  1.97  1.97  1.97  1.97  1.97  1.97  1.97  1.97  1.97  1.97  1.97  1.97  1.97  1.97  1.97  1.97  1.97  1.97  1.97  1.97  1.97  1.97  1.97  1.97  1.97  1.97  1.97  1.97  1.97  1.97  1.97  1.97  1.97  1.97  1.97  1.97  1.97  1.97  1.97  1.97  1.97  1.97  1.97  1.97  1.97  1.97  1.97  1.97  1.97  1.97  1.97  1.97  1.97  1.97  1.97  1.97  1.97  1.97  1.97  1.97  1.97  1.97  1.97  1.97  1.97  1.97  1.97  1.97  1.97  1.97  1.97  1.97  1.97  1.97  1.97  1.97  1.97  1.97  1.97  1.97  1.97  1.97  1.97  1.97  1.97  1.97  1.97  1.97  1.97  1.97  1.97  1.97  1.97  1.97  1.97  1.97  1.97  1.97  1.97  1.97  1.97  1.97  1.97  1.97  1.97  1.97  1.97  1.97  1.97  1.97  1.97  1.97  1.97  1.97  1.97  1.97  1.97  1.97  1.97  1.97  1.97  1.97  1.97  1.97  1.97  1.97  1.97  1.97  1.97  1.97  1.97  1.97  1.97  1.97  1.97  1.97  1.9 |                   | TD2020          |
|--------------------------------------------------------------------------------------------------------------------------------------------------------------------------------------------------------------------------------------------------------------------------------------------------------------------------------------------------------------------------------------------------------------------------------------------------------------------------------------------------------------------------------------------------------------------------------------------------------------------------------------------------------------------------------------------------------------------------------------------------------------------------------------------------------------------------------------------------------------------------------------------------------------------------------------------------------------------------------------------------------------------------------------------------------------------------------------------------------------------------------------------------------------------------------------------------------------------------------------------------------------------------------------------------------------------------------------------------------------------------------------------------------------------------------------------------------------------------------------------------------------------------------------------------------------------------------------------------------------------------------------------------------------------------------------------------------------------------------------------------------------------------------------------------------------------------------------------------------------------------------------------------------------------------------------------------------------------------------------------------------------------------------------------------------------------------------------------------------------------------------|-------------------|-----------------|
| (mm)       1.97         Keyway width (mm)       14         Keyway width (in)       0.55         Keyway depth (mm)       3.8         (mm)       0.15         A (mm)       108         A (in)       4.25         B (mm)       76.2         B (in)       3         D (mm)       101.6         D (in)       4         E (mm)       -         E (in)       -         F (mm)       15.875 x 31.750         F (in)       -         Weight (kg)       3.26                                                                                                                                                                                                                                                                                                                                                                                                                                                                                                                                                                                                                                                                                                                                                                                                                                                                                                                                                                                                                                                                                                                                                                                                                                                                                                                                                                                                                                                                                                                                                                                                                                                                             | Bushing no.       | TB3030          |
| Bore diameter (in)       1.97         Keyway width (mm)       14         Keyway width (in)       0.55         Keyway depth (mm)       3.8         (mm)       0.15         A (mm)       108         A (in)       4.25         B (mm)       76.2         B (in)       3         D (mm)       101.6         D (in)       4         E (mm)       -         E (in)       -         F (mm)       15.875 x 31.750         F (in)       -         Weight (kg)       3.26                                                                                                                                                                                                                                                                                                                                                                                                                                                                                                                                                                                                                                                                                                                                                                                                                                                                                                                                                                                                                                                                                                                                                                                                                                                                                                                                                                                                                                                                                                                                                                                                                                                               | d = Bore diameter | 50              |
| Bore diameter (in)       1.97         Keyway width (mm)       14         Keyway width (in)       0.55         Keyway depth (mm)       3.8         (mm)       0.15         A (mm)       108         A (in)       4.25         B (mm)       76.2         B (in)       3         D (mm)       101.6         D (in)       4         E (mm)       -         E (in)       -         F (mm)       15.875 x 31.750         F (in)       -         Weight (kg)       3.26                                                                                                                                                                                                                                                                                                                                                                                                                                                                                                                                                                                                                                                                                                                                                                                                                                                                                                                                                                                                                                                                                                                                                                                                                                                                                                                                                                                                                                                                                                                                                                                                                                                               | (mm)              |                 |
| Keyway width (mm)       14         Keyway width (in)       0.55         Keyway depth (mm)       3.8         (mm)       0.15         A (mm)       108         A (in)       4.25         B (mm)       76.2         B (in)       3         D (mm)       101.6         D (in)       4         E (mm)       -         E (in)       -         F (mm)       15.875 x 31.750         F (in)       -         Weight (kg)       3.26                                                                                                                                                                                                                                                                                                                                                                                                                                                                                                                                                                                                                                                                                                                                                                                                                                                                                                                                                                                                                                                                                                                                                                                                                                                                                                                                                                                                                                                                                                                                                                                                                                                                                                     |                   | 1.97            |
| (mm)       Keyway width (in)       0.55         Keyway depth (mm)       3.8         (mm)       0.15         A (mm)       108         A (in)       4.25         B (mm)       76.2         B (in)       3         D (mm)       101.6         D (in)       4         E (mm)       -         E (in)       -         F (mm)       15.875 x 31.750         F (in)       -         Weight (kg)       3.26                                                                                                                                                                                                                                                                                                                                                                                                                                                                                                                                                                                                                                                                                                                                                                                                                                                                                                                                                                                                                                                                                                                                                                                                                                                                                                                                                                                                                                                                                                                                                                                                                                                                                                                             |                   | 14              |
| Keyway width (in)       0.55         Keyway depth (mm)       3.8         (mm)       0.15         A (mm)       108         A (in)       4.25         B (mm)       76.2         B (in)       3         D (mm)       101.6         D (in)       4         E (mm)       -         E (in)       -         F (mm)       15.875 x 31.750         F (in)       -         Weight (kg)       3.26                                                                                                                                                                                                                                                                                                                                                                                                                                                                                                                                                                                                                                                                                                                                                                                                                                                                                                                                                                                                                                                                                                                                                                                                                                                                                                                                                                                                                                                                                                                                                                                                                                                                                                                                        |                   |                 |
| Keyway depth (mm)       3.8         (mm)       0.15         A (mm)       108         A (in)       4.25         B (mm)       76.2         B (in)       3         D (mm)       101.6         D (in)       4         E (mm)       -         E (in)       -         F (mm)       15.875 x 31.750         F (in)       -         Weight (kg)       3.26                                                                                                                                                                                                                                                                                                                                                                                                                                                                                                                                                                                                                                                                                                                                                                                                                                                                                                                                                                                                                                                                                                                                                                                                                                                                                                                                                                                                                                                                                                                                                                                                                                                                                                                                                                             |                   | 0.55            |
| (mm)       0.15         A (mm)       108         A (in)       4.25         B (mm)       76.2         B (in)       3         D (mm)       101.6         D (in)       4         E (mm)       -         E (in)       -         F (mm)       15.875 x 31.750         F (in)       -         Weight (kg)       3.26                                                                                                                                                                                                                                                                                                                                                                                                                                                                                                                                                                                                                                                                                                                                                                                                                                                                                                                                                                                                                                                                                                                                                                                                                                                                                                                                                                                                                                                                                                                                                                                                                                                                                                                                                                                                                 |                   |                 |
| Keyway depth (in)       0.15         A (mm)       108         A (in)       4.25         B (mm)       76.2         B (in)       3         D (mm)       101.6         D (in)       4         E (mm)       -         E (in)       -         F (mm)       15.875 x 31.750         F (in)       -         Weight (kg)       3.26                                                                                                                                                                                                                                                                                                                                                                                                                                                                                                                                                                                                                                                                                                                                                                                                                                                                                                                                                                                                                                                                                                                                                                                                                                                                                                                                                                                                                                                                                                                                                                                                                                                                                                                                                                                                    | Keyway depth      | 3.8             |
| A (mm) 108  A (in) 4.25  B (mm) 76.2  B (in) 3  D (mm) 101.6  D (in) 4  E (mm) -  E (in) -  F (mm) 15.875 x 31.750  F (in) -  Weight (kg) 3.26                                                                                                                                                                                                                                                                                                                                                                                                                                                                                                                                                                                                                                                                                                                                                                                                                                                                                                                                                                                                                                                                                                                                                                                                                                                                                                                                                                                                                                                                                                                                                                                                                                                                                                                                                                                                                                                                                                                                                                                 | (mm)              |                 |
| A (in) 4.25  B (mm) 76.2  B (in) 3  D (mm) 101.6  D (in) 4  E (mm) -  E (in) -  F (mm) 15.875 x 31.750  F (in) -  Weight (kg) 3.26                                                                                                                                                                                                                                                                                                                                                                                                                                                                                                                                                                                                                                                                                                                                                                                                                                                                                                                                                                                                                                                                                                                                                                                                                                                                                                                                                                                                                                                                                                                                                                                                                                                                                                                                                                                                                                                                                                                                                                                             | Keyway depth (in) | 0.15            |
| B (mm) 76.2  B (in) 3  D (mm) 101.6  D (in) 4  E (mm) -  E (in) -  F (mm) 15.875 x 31.750  F (in) -  Weight (kg) 3.26                                                                                                                                                                                                                                                                                                                                                                                                                                                                                                                                                                                                                                                                                                                                                                                                                                                                                                                                                                                                                                                                                                                                                                                                                                                                                                                                                                                                                                                                                                                                                                                                                                                                                                                                                                                                                                                                                                                                                                                                          | A (mm)            | 108             |
| B (in) 3 D (mm) 101.6 D (in) 4 E (mm) - E (in) - F (mm) 15.875 x 31.750 F (in) - Weight (kg) 3.26                                                                                                                                                                                                                                                                                                                                                                                                                                                                                                                                                                                                                                                                                                                                                                                                                                                                                                                                                                                                                                                                                                                                                                                                                                                                                                                                                                                                                                                                                                                                                                                                                                                                                                                                                                                                                                                                                                                                                                                                                              | A (in)            | 4.25            |
| D (mm) 101.6  D (in) 4  E (mm) -  E (in) -  F (mm) 15.875 x 31.750  F (in) -  Weight (kg) 3.26                                                                                                                                                                                                                                                                                                                                                                                                                                                                                                                                                                                                                                                                                                                                                                                                                                                                                                                                                                                                                                                                                                                                                                                                                                                                                                                                                                                                                                                                                                                                                                                                                                                                                                                                                                                                                                                                                                                                                                                                                                 | B (mm)            | 76.2            |
| D (in) 4 E (mm) - E (in) - F (mm) 15.875 x 31.750 F (in) - Weight (kg) 3.26                                                                                                                                                                                                                                                                                                                                                                                                                                                                                                                                                                                                                                                                                                                                                                                                                                                                                                                                                                                                                                                                                                                                                                                                                                                                                                                                                                                                                                                                                                                                                                                                                                                                                                                                                                                                                                                                                                                                                                                                                                                    | B (in)            | 3               |
| E (mm) - E (in) - F (mm) 15.875 x 31.750 F (in) - Weight (kg) 3.26                                                                                                                                                                                                                                                                                                                                                                                                                                                                                                                                                                                                                                                                                                                                                                                                                                                                                                                                                                                                                                                                                                                                                                                                                                                                                                                                                                                                                                                                                                                                                                                                                                                                                                                                                                                                                                                                                                                                                                                                                                                             | D (mm)            | 101.6           |
| E (in) - F (mm) 15.875 x 31.750 F (in) - Weight (kg) 3.26                                                                                                                                                                                                                                                                                                                                                                                                                                                                                                                                                                                                                                                                                                                                                                                                                                                                                                                                                                                                                                                                                                                                                                                                                                                                                                                                                                                                                                                                                                                                                                                                                                                                                                                                                                                                                                                                                                                                                                                                                                                                      | D (in)            | 4               |
| F (mm) 15.875 x 31.750 F (in) - Weight (kg) 3.26                                                                                                                                                                                                                                                                                                                                                                                                                                                                                                                                                                                                                                                                                                                                                                                                                                                                                                                                                                                                                                                                                                                                                                                                                                                                                                                                                                                                                                                                                                                                                                                                                                                                                                                                                                                                                                                                                                                                                                                                                                                                               | E (mm)            | -               |
| F (in) - Weight (kg) 3.26                                                                                                                                                                                                                                                                                                                                                                                                                                                                                                                                                                                                                                                                                                                                                                                                                                                                                                                                                                                                                                                                                                                                                                                                                                                                                                                                                                                                                                                                                                                                                                                                                                                                                                                                                                                                                                                                                                                                                                                                                                                                                                      | E (in)            | -               |
| Weight (kg) 3.26                                                                                                                                                                                                                                                                                                                                                                                                                                                                                                                                                                                                                                                                                                                                                                                                                                                                                                                                                                                                                                                                                                                                                                                                                                                                                                                                                                                                                                                                                                                                                                                                                                                                                                                                                                                                                                                                                                                                                                                                                                                                                                               | F (mm)            | 15.875 x 31.750 |
| Weight (RS)                                                                                                                                                                                                                                                                                                                                                                                                                                                                                                                                                                                                                                                                                                                                                                                                                                                                                                                                                                                                                                                                                                                                                                                                                                                                                                                                                                                                                                                                                                                                                                                                                                                                                                                                                                                                                                                                                                                                                                                                                                                                                                                    | F (in)            | -               |
| Weight (lbs) 7.19                                                                                                                                                                                                                                                                                                                                                                                                                                                                                                                                                                                                                                                                                                                                                                                                                                                                                                                                                                                                                                                                                                                                                                                                                                                                                                                                                                                                                                                                                                                                                                                                                                                                                                                                                                                                                                                                                                                                                                                                                                                                                                              | Weight (kg)       | 3.26            |
|                                                                                                                                                                                                                                                                                                                                                                                                                                                                                                                                                                                                                                                                                                                                                                                                                                                                                                                                                                                                                                                                                                                                                                                                                                                                                                                                                                                                                                                                                                                                                                                                                                                                                                                                                                                                                                                                                                                                                                                                                                                                                                                                | Weight (lbs)      | 7.19            |