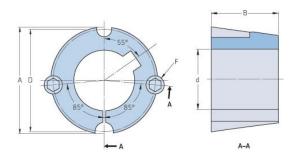

## PHF TB3030X48MM

| Bushing no.          | TB3030          |
|----------------------|-----------------|
| d = Bore diameter    | 48              |
|                      | 70              |
| (mm)                 | 1.89            |
| Bore diameter (in)   |                 |
| Keyway width<br>(mm) | 14              |
| Keyway width (in)    | 0.55            |
| Keyway depth         | 3.8             |
| (mm)                 |                 |
| Keyway depth (in)    | 0.15            |
| A (mm)               | 108             |
| A (in)               | 4.25            |
| B (mm)               | 76.2            |
| B (in)               | 3               |
| D (mm)               | 101.6           |
| D (in)               | 4               |
| E (mm)               | -               |
| E (in)               | -               |
| F (mm)               | 15.875 x 31.750 |
| F (in)               | -               |
| Weight (kg)          | 3.34            |
| Weight (lbs)         | 7.36            |