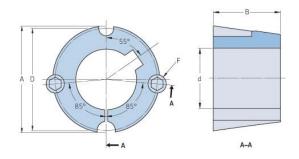

## PHF TB3030X40MM

| Bushing no.        | TB3030          |
|--------------------|-----------------|
|                    | 40              |
| d = Bore diameter  | 40              |
| (mm)               | 1.57            |
| Bore diameter (in) | 1.57            |
| Keyway width       | 12              |
| (mm)               |                 |
| Keyway width (in)  | 0.47            |
| Keyway depth       | 3.3             |
| (mm)               |                 |
| Keyway depth (in)  | 0.13            |
| A (mm)             | 108             |
| A (in)             | 4.25            |
| B (mm)             | 76.2            |
| B (in)             | 3               |
| D (mm)             | 101.6           |
| D (in)             | 4               |
| E (mm)             | -               |
| E (in)             | -               |
| F (mm)             | 15.875 x 31.750 |
| F (in)             | -               |
| Weight (kg)        | 3.65            |
| Weight (lbs)       | 8.05            |