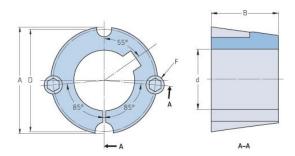

## PHF TB3030X38MM

| Bushing no.          | TB3030          |
|----------------------|-----------------|
| d = Bore diameter    | 38              |
| (mm)                 |                 |
| Bore diameter (in)   | 1.5             |
|                      | 10              |
| Keyway width<br>(mm) | 10              |
| Keyway width (in)    | 0.39            |
| Keyway depth         | 3.3             |
| (mm)                 |                 |
| Keyway depth (in)    | 0.13            |
| A (mm)               | 108             |
| A (in)               | 4.25            |
| B (mm)               | 76.2            |
| B (in)               | 3               |
| D (mm)               | 101.6           |
| D (in)               | 4               |
| E (mm)               | -               |
| E (in)               | -               |
| F (mm)               | 15.875 x 31.750 |
| F (in)               | -               |
| Weight (kg)          | 3.73            |
| Weight (lbs)         | 8.22            |