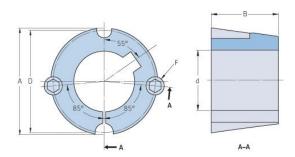

## PHF TB3020X75MM

| Bushing no.               | TB3020          |
|---------------------------|-----------------|
| d = Bore diameter         | 75              |
| (mm)                      |                 |
| Bore diameter (in)        | 2.95            |
| Keyway width<br>(mm)      | 20              |
| Keyway width (in)         | 0.79            |
| Keyway depth              | 4.9             |
| (mm)<br>Keyway depth (in) | 0.19            |
| A (mm)                    | 108             |
| A (in)                    | 4.25            |
| B (mm)                    | 50.8            |
| B (in)                    | 2               |
| D (mm)                    | 101.6           |
| D (in)                    | 4               |
| E (mm)                    | -               |
| E (in)                    | -               |
| F (mm)                    | 15.875 x 31.750 |
| F (in)                    | -               |
| Weight (kg)               | 1.34            |
| Weight (lbs)              | 2.95            |