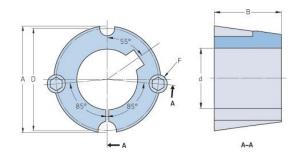

## PHF TB3020X55MM

| Bushing no.               | TB3020          |
|---------------------------|-----------------|
| d = Bore diameter<br>(mm) | 55              |
| Bore diameter (in)        | 2.17            |
| Keyway width<br>(mm)      | 16              |
| Keyway width (in)         | 0.63            |
| Keyway depth<br>(mm)      | 4.3             |
| Keyway depth (in)         | 0.17            |
| A (mm)                    | 108             |
| A (in)                    | 4.25            |
| B (mm)                    | 50.8            |
| B (in)                    | 2               |
| D (mm)                    | 101.6           |
| D (in)                    | 4               |
| E (mm)                    | -               |
| E (in)                    | -               |
| F (mm)                    | 15.875 x 31.750 |
| F (in)                    | -               |
| Weight (kg)               | 2.08            |
| Weight (lbs)              | 4.59            |