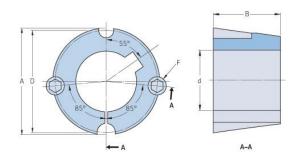

## PHF TB3020X50MM

| Bushing no.        | TB3020          |
|--------------------|-----------------|
| d = Bore diameter  | 50              |
|                    | 50              |
| (mm)               | 1.97            |
| Bore diameter (in) |                 |
| Keyway width       | 14              |
| (mm)               |                 |
| Keyway width (in)  | 0.55            |
| Keyway depth       | 3.8             |
| (mm)               |                 |
| Keyway depth (in)  | 0.15            |
| A (mm)             | 108             |
| A (in)             | 4.25            |
| B (mm)             | 50.8            |
| B (in)             | 2               |
| D (mm)             | 101.6           |
| D (in)             | 4               |
| E (mm)             | -               |
| E (in)             | -               |
| F (mm)             | 15.875 x 31.750 |
| F (in)             | -               |
| Weight (kg)        | 2.23            |
| Weight (lbs)       | 4.92            |