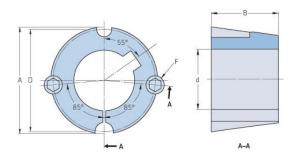

## PHF TB3020X48MM

| Bushing no.               | TB3020          |
|---------------------------|-----------------|
| d = Bore diameter<br>(mm) | 48              |
| Bore diameter (in)        | 1.89            |
| Keyway width<br>(mm)      | 14              |
| Keyway width (in)         | 0.55            |
| Keyway depth<br>(mm)      | 3.8             |
| Keyway depth (in)         | 0.15            |
| A (mm)                    | 108             |
| A (in)                    | 4.25            |
| B (mm)                    | 50.8            |
| B (in)                    | 2               |
| D (mm)                    | 101.6           |
| D (in)                    | 4               |
| E (mm)                    | -               |
| E (in)                    | -               |
| F (mm)                    | 15.875 x 31.750 |
| F (in)                    | -               |
| Weight (kg)               | 2.28            |
| Weight (lbs)              | 5.03            |