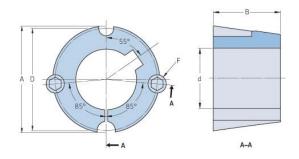

## PHF TB3020X40MM

| Bushing no.               | TB3020          |
|---------------------------|-----------------|
| d = Bore diameter<br>(mm) | 40              |
| Bore diameter (in)        | 1.57            |
| Keyway width<br>(mm)      | 12              |
| Keyway width (in)         | 0.47            |
| Keyway depth<br>(mm)      | 3.3             |
| Keyway depth (in)         | 0.13            |
| A (mm)                    | 108             |
| A (in)                    | 4.25            |
| B (mm)                    | 50.8            |
| B (in)                    | 2               |
| D (mm)                    | 101.6           |
| D (in)                    | 4               |
| E (mm)                    | -               |
| E (in)                    | -               |
| F (mm)                    | 15.875 x 31.750 |
| F (in)                    | -               |
| Weight (kg)               | 2.5             |
| Weight (lbs)              | 5.51            |