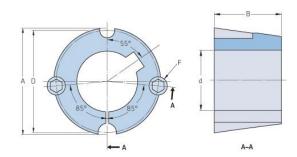

## PHF TB3020X38MM

| Bushing no.               | TB3020          |
|---------------------------|-----------------|
| d = Bore diameter<br>(mm) | 38              |
| Bore diameter (in)        | 1.5             |
| Keyway width<br>(mm)      | 10              |
| Keyway width (in)         | 0.39            |
| Keyway depth<br>(mm)      | 3.3             |
| Keyway depth (in)         | 0.13            |
| A (mm)                    | 108             |
| A (in)                    | 4.25            |
| B (mm)                    | 50.8            |
| B (in)                    | 2               |
| D (mm)                    | 101.6           |
| D (in)                    | 4               |
| E (mm)                    | -               |
| E (in)                    | -               |
| F (mm)                    | 15.875 x 31.750 |
| F (in)                    | -               |
| Weight (kg)               | 2.52            |
| Weight (lbs)              | 5.56            |