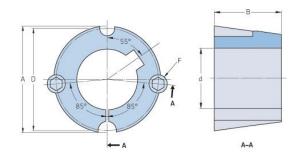

## PHF TB3020X35MM

| Bushing no.               | TB3020          |
|---------------------------|-----------------|
| d = Bore diameter<br>(mm) | 35              |
| Bore diameter (in)        | 1.38            |
| Keyway width<br>(mm)      | 10              |
| Keyway width (in)         | 0.39            |
| Keyway depth<br>(mm)      | 3.3             |
| Keyway depth (in)         | 0.13            |
| A (mm)                    | 108             |
| A (in)                    | 4.25            |
| B (mm)                    | 50.8            |
| B (in)                    | 2               |
| D (mm)                    | 101.6           |
| D (in)                    | 4               |
| E (mm)                    | -               |
| E (in)                    | -               |
| F (mm)                    | 15.875 x 31.750 |
| F (in)                    | -               |
| Weight (kg)               | 2.62            |
| Weight (lbs)              | 5.78            |