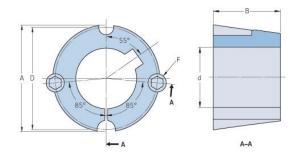

## PHF TB3020X30MM

| Bushing no.               | TB3020          |
|---------------------------|-----------------|
| d = Bore diameter<br>(mm) | 30              |
| Bore diameter (in)        | 1.18            |
| Keyway width<br>(mm)      | 8               |
| Keyway width (in)         | 0.31            |
| Keyway depth<br>(mm)      | 3.3             |
| Keyway depth (in)         | 0.13            |
| A (mm)                    | 108             |
| A (in)                    | 4.25            |
| B (mm)                    | 50.8            |
| B (in)                    | 2               |
| D (mm)                    | 101.6           |
| D (in)                    | 4               |
| E (mm)                    | -               |
| E (in)                    | -               |
| F (mm)                    | 15.875 x 31.750 |
| F (in)                    | -               |
| Weight (kg)               | 2.7             |
| Weight (lbs)              | 5.95            |