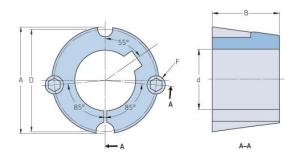

## PHF TB3020X28MM

| Bushing no.        | TB3020          |
|--------------------|-----------------|
| d = Bore diameter  | 28              |
| (mm)               |                 |
| Bore diameter (in) | 1.1             |
| Keyway width       | 8               |
| (mm)               |                 |
| Keyway width (in)  | 0.31            |
| Keyway depth       | 3.3             |
| , , .<br>(mm)      |                 |
| Keyway depth (in)  | 0.13            |
| A (mm)             | 108             |
| A (in)             | 4.25            |
| B (mm)             | 50.8            |
| B (in)             | 2               |
| D (mm)             | 101.6           |
| D (in)             | 4               |
| E (mm)             | -               |
| E (in)             | -               |
| F (mm)             | 15.875 x 31.750 |
| F (in)             | -               |
| Weight (kg)        | 2.73            |
| Weight (lbs)       | 6.02            |