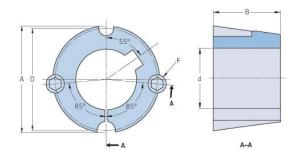

## PHF TB2017X50MM

| Bushing no.               | TB2017          |
|---------------------------|-----------------|
| d = Bore diameter<br>(mm) | 50              |
| Bore diameter (in)        | 1.97            |
| Keyway width<br>(mm)      | 14              |
| Keyway width (in)         | 0.55            |
| Keyway depth<br>(mm)      | 3.8             |
| Keyway depth (in)         | 0.15            |
| A (mm)                    | 69.9            |
| A (in)                    | 2.75            |
| B (mm)                    | 44.5            |
| B (in)                    | 1.75            |
| D (mm)                    | 66.7            |
| D (in)                    | 2.63            |
| E (mm)                    | -               |
| E (in)                    | -               |
| F (mm)                    | 11.113 x 22.225 |
| F (in)                    | -               |
| Weight (kg)               | 0.45            |
| Weight (lbs)              | 0.99            |