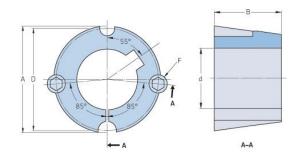

## PHF TB2017X42MM

| Bushing no.               | TB2017          |
|---------------------------|-----------------|
| d = Bore diameter<br>(mm) | 42              |
| Bore diameter (in)        | 1.65            |
| Keyway width<br>(mm)      | 12              |
| Keyway width (in)         | 0.47            |
| Keyway depth<br>(mm)      | 3.3             |
| Keyway depth (in)         | 0.13            |
| A (mm)                    | 69.9            |
| A (in)                    | 2.75            |
| B (mm)                    | 44.5            |
| B (in)                    | 1.75            |
| D (mm)                    | 66.7            |
| D (in)                    | 2.63            |
| E (mm)                    | -               |
| E (in)                    | -               |
| F (mm)                    | 11.113 x 22.225 |
| F (in)                    | -               |
| Weight (kg)               | 0.64            |
| Weight (lbs)              | 1.41            |