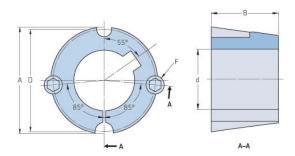

## PHF TB2017X30MM

| Bushing no.          | TB2017          |
|----------------------|-----------------|
| d = Bore diameter    | 30              |
|                      | 50              |
| (mm)                 | 1.18            |
| Bore diameter (in)   | -               |
| Keyway width<br>(mm) | 8               |
| Keyway width (in)    | 0.31            |
| Keyway depth         | 3.3             |
| (mm)                 |                 |
| Keyway depth (in)    | 0.13            |
| A (mm)               | 69.9            |
| A (in)               | 2.75            |
| B (mm)               | 44.5            |
| B (in)               | 1.75            |
| D (mm)               | 66.7            |
| D (in)               | 2.63            |
| E (mm)               | -               |
| E (in)               | -               |
| F (mm)               | 11.113 x 22.225 |
| F (in)               | -               |
| Weight (kg)          | 0.85            |
| Weight (lbs)         | 1.87            |