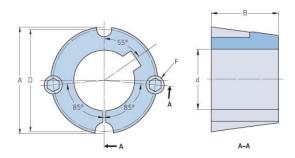

## PHF TB2017X25MM

| 5 1:               | TB2017          |
|--------------------|-----------------|
| Bushing no.        | 162017          |
| d = Bore diameter  | 25              |
| (mm)               |                 |
| Bore diameter (in) | 0.98            |
| Keyway width       | 8               |
| (mm)               |                 |
| kiii               | 0.31            |
| Keyway width (in)  |                 |
| Keyway depth       | 3.3             |
| (mm)               |                 |
| Keyway depth (in)  | 0.13            |
| A (mm)             | 69.9            |
| A (in)             | 2.75            |
| B (mm)             | 44.5            |
| B (in)             | 1.75            |
| D (mm)             | 66.7            |
| D (in)             | 2.63            |
| E (mm)             | -               |
| E (in)             | -               |
| F (mm)             | 11.113 x 22.225 |
| F (in)             | -               |
| Weight (kg)        | 0.92            |
| Weight (lbs)       | 2.03            |