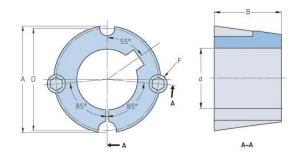

## PHF TB2012X45MM

| Bushing no.               | TB2012          |
|---------------------------|-----------------|
| d = Bore diameter<br>(mm) | 45              |
| Bore diameter (in)        | 1.77            |
| Keyway width<br>(mm)      | 14              |
| Keyway width (in)         | 0.55            |
| Keyway depth<br>(mm)      | 3.8             |
| Keyway depth (in)         | 0.15            |
| A (mm)                    | 69.9            |
| A (in)                    | 2.75            |
| B (mm)                    | 31.8            |
| B (in)                    | 1.25            |
| D (mm)                    | 66.7            |
| D (in)                    | 2.63            |
| E (mm)                    | -               |
| E (in)                    | -               |
| F (mm)                    | 11.113 x 22.225 |
| F (in)                    | -               |
| Weight (kg)               | 0.4             |
| Weight (lbs)              | 0.88            |