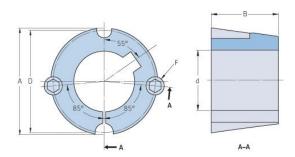

## PHF TB2012X38MM

| Bushing no.         |                 |
|---------------------|-----------------|
| d = Bore diameter   | 38              |
| u – bore diameter   | 30              |
| (mm)                | 1.5             |
| bore diameter (iii) |                 |
| Keyway wiatii       | 10              |
| (mm)                |                 |
| Keyway width (in)   | 0.39            |
| Keyway depth        | 3.3             |
| (mm)                |                 |
| Keyway depth (in)   | 0.13            |
| A (mm)              | 69.9            |
| A (in)              | 2.75            |
| B (mm)              | 31.8            |
| B (in)              | 1.25            |
| D (mm)              | 66.7            |
| D (in)              | 2.63            |
| E (mm)              | -               |
| E (in)              | -               |
| F (mm)              | 11.113 x 22.225 |
| F (in)              | -               |
| Weight (kg)         | 0.52            |
| Weight (lbs)        | 1.15            |