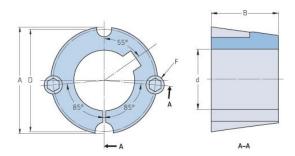

## PHF TB2012X35MM

| ,                  | ·               |
|--------------------|-----------------|
| Bushing no.        | TB2012          |
| d = Bore diameter  | 35              |
| (mm)               |                 |
| Bore diameter (in) | 1.38            |
| Keyway width       | 10              |
| (mm)               |                 |
| Keyway width (in)  | 0.39            |
| Keyway depth       | 3.3             |
| (mm)               |                 |
| Keyway depth (in)  | 0.13            |
| A (mm)             | 69.9            |
| A (in)             | 2.75            |
| B (mm)             | 31.8            |
| B (in)             | 1.25            |
| D (mm)             | 66.7            |
| D (in)             | 2.63            |
| E (mm)             | -               |
| E (in)             | -               |
| F (mm)             | 11.113 x 22.225 |
| F (in)             | -               |
| Weight (kg)        | 0.56            |
| Weight (lbs)       | 1.23            |
|                    |                 |