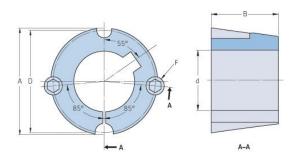

## PHF TB2012X32MM

| Bushing no.        | TB2012          |
|--------------------|-----------------|
|                    | 32              |
| d = Bore diameter  | 32              |
| (mm)               |                 |
| Bore diameter (in) | 1.26            |
| Keyway width       | 10              |
| (mm)               |                 |
| Keyway width (in)  | 0.39            |
| Keyway depth       | 3.3             |
| (mm)               |                 |
| Keyway depth (in)  | 0.13            |
| A (mm)             | 69.9            |
| A (in)             | 2.75            |
| B (mm)             | 31.8            |
| B (in)             | 1.25            |
| D (mm)             | 66.7            |
| D (in)             | 2.63            |
| E (mm)             | -               |
| E (in)             | -               |
| F (mm)             | 11.113 x 22.225 |
| F (in)             | -               |
| Weight (kg)        | 0.59            |
| Weight (lbs)       | 1.3             |