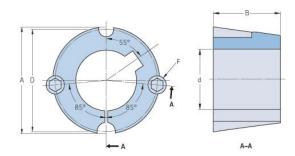

## PHF TB2012X30MM

| Bushing no.        | TB2012          |
|--------------------|-----------------|
| d = Bore diameter  | 30              |
|                    | 30              |
| (mm)               | 1.18            |
| Bore diameter (in) |                 |
| Keyway width       | 8               |
| (mm)               |                 |
| Keyway width (in)  | 0.31            |
| Keyway depth       | 3.3             |
| (mm)               |                 |
| Keyway depth (in)  | 0.13            |
| A (mm)             | 69.9            |
| A (in)             | 2.75            |
| B (mm)             | 31.8            |
| B (in)             | 1.25            |
| D (mm)             | 66.7            |
| D (in)             | 2.63            |
| E (mm)             | -               |
| E (in)             | -               |
| F (mm)             | 11.113 x 22.225 |
| F (in)             | -               |
| Weight (kg)        | 0.61            |
| Weight (lbs)       | 1.34            |