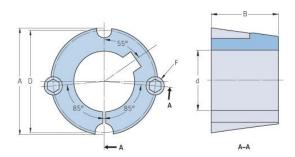

## PHF TB2012X28MM

| Bushing no.        | TB2012          |
|--------------------|-----------------|
| d = Bore diameter  | 28              |
|                    | 20              |
| (mm)               | 1.1             |
| Bore diameter (in) |                 |
| Keyway width (mm)  | 8               |
| Keyway width (in)  | 0.31            |
| Keyway depth       | 3.3             |
| (mm)               |                 |
| Keyway depth (in)  | 0.13            |
| A (mm)             | 69.9            |
| A (in)             | 2.75            |
| B (mm)             | 31.8            |
| B (in)             | 1.25            |
| D (mm)             | 66.7            |
| D (in)             | 2.63            |
| E (mm)             | -               |
| E (in)             | -               |
| F (mm)             | 11.113 x 22.225 |
| F (in)             | -               |
| Weight (kg)        | 0.63            |
| Weight (lbs)       | 1.39            |