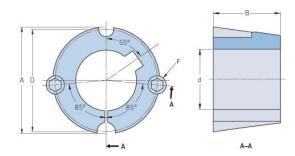

## PHF TB2012X22MM

| Bushing no.               | TB2012          |
|---------------------------|-----------------|
| d = Bore diameter<br>(mm) | 22              |
| Bore diameter (in)        | 0.87            |
| Keyway width<br>(mm)      | 6               |
| Keyway width (in)         | 0.24            |
| Keyway depth<br>(mm)      | 2.8             |
| Keyway depth (in)         | 0.11            |
| A (mm)                    | 69.9            |
| A (in)                    | 2.75            |
| B (mm)                    | 31.8            |
| B (in)                    | 1.25            |
| D (mm)                    | 66.7            |
| D (in)                    | 2.63            |
| E (mm)                    | -               |
| E (in)                    | -               |
| F (mm)                    | 11.113 x 22.225 |
| F (in)                    | -               |
| Weight (kg)               | 0.68            |
| Weight (lbs)              | 1.5             |
|                           |                 |