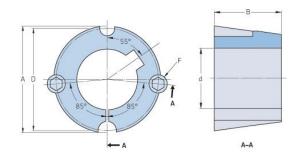

## PHF TB2012X19MM

| Bushing no.               | TB2012          |
|---------------------------|-----------------|
| d = Bore diameter<br>(mm) | 19              |
| Bore diameter (in)        | 0.75            |
| Keyway width<br>(mm)      | 6               |
| Keyway width (in)         | 0.24            |
| Keyway depth<br>(mm)      | 2.8             |
| Keyway depth (in)         | 0.11            |
| A (mm)                    | 69.9            |
| A (in)                    | 2.75            |
| B (mm)                    | 31.8            |
| B (in)                    | 1.25            |
| D (mm)                    | 66.7            |
| D (in)                    | 2.63            |
| E (mm)                    | -               |
| E (in)                    | -               |
| F (mm)                    | 11.113 x 22.225 |
| F (in)                    | -               |
| Weight (kg)               | 0.71            |
| Weight (lbs)              | 1.57            |