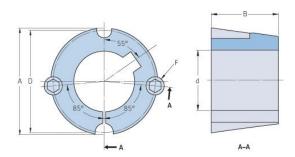

## PHF TB2012X16MM

| Bushing no.               | TB2012          |
|---------------------------|-----------------|
| d = Bore diameter<br>(mm) | 16              |
| Bore diameter (in)        | 0.63            |
| Keyway width<br>(mm)      | 5               |
| Keyway width (in)         | 0.2             |
| Keyway depth<br>(mm)      | 2.3             |
| Keyway depth (in)         | 0.09            |
| A (mm)                    | 69.9            |
| A (in)                    | 2.75            |
| B (mm)                    | 31.8            |
| B (in)                    | 1.25            |
| D (mm)                    | 66.7            |
| D (in)                    | 2.63            |
| E (mm)                    | -               |
| E (in)                    | -               |
| F (mm)                    | 11.113 x 22.225 |
| F (in)                    | -               |
| Weight (kg)               | 0.73            |
| Weight (lbs)              | 1.61            |