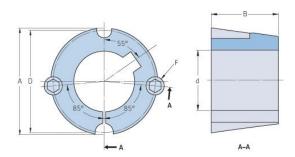

## PHF TB2012X15MM

| Duching no         | TB2012          |
|--------------------|-----------------|
| Bushing no.        | -               |
| d = Bore diameter  | 15              |
| (mm)               |                 |
| Bore diameter (in) | 0.59            |
| Keyway width       | 5               |
| , ,<br>(mm)        |                 |
| Keyway width (in)  | 0.2             |
| Keyway depth       | 2.3             |
| (mm)               |                 |
| Keyway depth (in)  | 0.09            |
| A (mm)             | 69.9            |
|                    | 2.75            |
| A (in)             |                 |
| B (mm)             | 31.8            |
| B (in)             | 1.25            |
| D (mm)             | 66.7            |
| D (in)             | 2.63            |
| E (mm)             | -               |
| E (in)             | -               |
| F (mm)             | 11.113 x 22.225 |
| F (in)             | -               |
| Weight (kg)        | 0.73            |
| Weight (lbs)       | 1.61            |