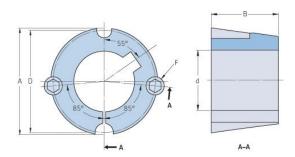

## PHF TB1615X42MM

| Bushing no.          | TB1615         |
|----------------------|----------------|
| d = Bore diameter    | 42             |
|                      | 12             |
| (mm)                 | 1.65           |
| Bore diameter (in)   |                |
| Keyway width<br>(mm) | 12             |
| Keyway width (in)    | 0.47           |
| Keyway depth         | 3.3            |
| (mm)                 |                |
| Keyway depth (in)    | 0.13           |
| A (mm)               | 57.2           |
| A (in)               | 2.25           |
| B (mm)               | 38.1           |
| B (in)               | 1.5            |
| D (mm)               | 54             |
| D (in)               | 2.13           |
| E (mm)               | -              |
| E (in)               | -              |
| F (mm)               | 9.525 x 15.875 |
| F (in)               | -              |
| Weight (kg)          | 0.25           |
| Weight (lbs)         | 0.55           |