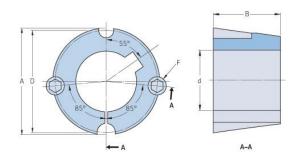

## PHF TB1615X38MM

| Bushing no.               | TB1615         |
|---------------------------|----------------|
| d = Bore diameter<br>(mm) | 38             |
| Bore diameter (in)        | 1.5            |
| Keyway width<br>(mm)      | 10             |
| Keyway width (in)         | 0.39           |
| Keyway depth<br>(mm)      | 3.3            |
| Keyway depth (in)         | 0.13           |
| A (mm)                    | 57.2           |
| A (in)                    | 2.25           |
| B (mm)                    | 38.1           |
| B (in)                    | 1.5            |
| D (mm)                    | 54             |
| D (in)                    | 2.13           |
| E (mm)                    | -              |
| E (in)                    | -              |
| F (mm)                    | 9.525 x 15.875 |
| F (in)                    | -              |
| Weight (kg)               | 0.28           |
| Weight (lbs)              | 0.62           |