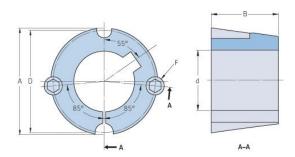

## PHF TB1615X32MM

| ŗ                  |                |
|--------------------|----------------|
| Bushing no.        | TB1615         |
| d = Bore diameter  | 32             |
| (mm)               |                |
| Bore diameter (in) | 1.26           |
| Keyway width       | 10             |
| (mm)               |                |
| Keyway width (in)  | 0.39           |
| Keyway depth       | 3.3            |
| (mm)               |                |
| Keyway depth (in)  | 0.13           |
| A (mm)             | 57.2           |
| A (in)             | 2.25           |
| B (mm)             | 38.1           |
| B (in)             | 1.5            |
| D (mm)             | 54             |
| D (in)             | 2.13           |
| E (mm)             | -              |
| E (in)             | -              |
| F (mm)             | 9.525 x 15.875 |
| F (in)             | -              |
| Weight (kg)        | 0.37           |
| Weight (lbs)       | 0.82           |