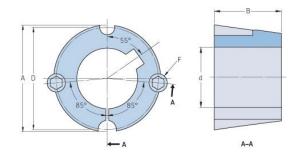

## **PHF TB1615X25MM**

| Bushing no.               | TB1615         |
|---------------------------|----------------|
| d = Bore diameter<br>(mm) | 25             |
| Bore diameter (in)        | 0.98           |
| Keyway width<br>(mm)      | 8              |
| Keyway width (in)         | 0.31           |
| Keyway depth<br>(mm)      | 3.3            |
| Keyway depth (in)         | 0.13           |
| A (mm)                    | 57.2           |
| A (in)                    | 2.25           |
| B (mm)                    | 38.1           |
| B (in)                    | 1.5            |
| D (mm)                    | 54             |
| D (in)                    | 2.13           |
| E (mm)                    | -              |
| E (in)                    | -              |
| F (mm)                    | 9.525 x 15.875 |
| F (in)                    | -              |
| Weight (kg)               | 0.46           |
| Weight (lbs)              | 1.01           |