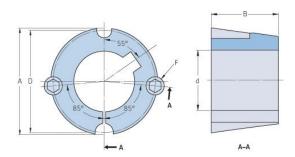

## PHF TB1615X22MM

| Ruching no         | TB1615         |
|--------------------|----------------|
| Bushing no.        |                |
| d = Bore diameter  | 22             |
| (mm)               |                |
| Bore diameter (in) | 0.87           |
| Keyway width       | 6              |
| (mm)               |                |
| Keyway width (in)  | 0.24           |
| Keyway depth       | 2.8            |
| (mm)               |                |
| Keyway depth (in)  | 0.11           |
| A (mm)             | 57.2           |
| A (in)             | 2.25           |
| B (mm)             | 38.1           |
| B (in)             | 1.5            |
| D (mm)             | 54             |
| D (in)             | 2.13           |
| E (mm)             | -              |
| E (in)             | -              |
| F (mm)             | 9.525 x 15.875 |
| F (in)             | -              |
| Weight (kg)        | 0.49           |
| Weight (lbs)       | 1.08           |