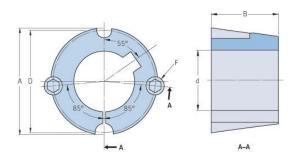

## PHF TB1615X19MM

| Bushing no.        | TB1615         |
|--------------------|----------------|
| d = Bore diameter  | 19             |
| (mm)               |                |
| Bore diameter (in) | 0.75           |
| Keyway width       | 6              |
| (mm)               |                |
| Keyway width (in)  | 0.24           |
| Keyway depth       | 2.8            |
| (mm)               |                |
| Keyway depth (in)  | 0.11           |
| A (mm)             | 57.2           |
| A (in)             | 2.25           |
| B (mm)             | 38.1           |
| B (in)             | 1.5            |
| D (mm)             | 54             |
| D (in)             | 2.13           |
| E (mm)             | -              |
| E (in)             | -              |
| F (mm)             | 9.525 x 15.875 |
| F (in)             | -              |
| Weight (kg)        | 0.52           |
| Weight (lbs)       | 1.15           |