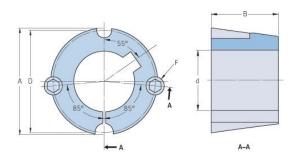

## PHF TB1615X16MM

| Bushing no.          | TB1615         |
|----------------------|----------------|
| d = Bore diameter    | 16             |
|                      | 10             |
| (mm)                 | 0.63           |
| Bore diameter (in)   | ****           |
| Keyway width<br>(mm) | 5              |
| Keyway width (in)    | 0.2            |
| Keyway depth         | 2.3            |
| (mm)                 |                |
| Keyway depth (in)    | 0.09           |
| A (mm)               | 57.2           |
| A (in)               | 2.25           |
| B (mm)               | 38.1           |
| B (in)               | 1.5            |
| D (mm)               | 54             |
| D (in)               | 2.13           |
| E (mm)               | -              |
| E (in)               | -              |
| F (mm)               | 9.525 x 15.875 |
| F (in)               | -              |
| Weight (kg)          | 0.54           |
| Weight (lbs)         | 1.19           |