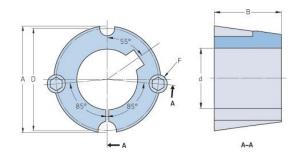

## PHF TB1610X40MM

| Bushing no.               | TB1610         |
|---------------------------|----------------|
| d = Bore diameter<br>(mm) | 40             |
| Bore diameter (in)        | 1.57           |
| Keyway width<br>(mm)      | 12             |
| Keyway width (in)         | 0.47           |
| Keyway depth<br>(mm)      | 3.3            |
| Keyway depth (in)         | 0.13           |
| A (mm)                    | 57.2           |
| A (in)                    | 2.25           |
| B (mm)                    | 25.4           |
| B (in)                    | 1              |
| D (mm)                    | 54             |
| D (in)                    | 2.13           |
| E (mm)                    | -              |
| E (in)                    | -              |
| F (mm)                    | 9.525 x 15.875 |
| F (in)                    | -              |
| Weight (kg)               | 0.18           |
| Weight (lbs)              | 0.4            |