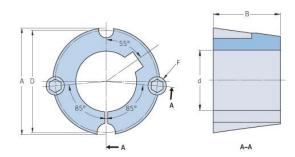

## PHF TB1610X38MM

| [                  |                |
|--------------------|----------------|
| Bushing no.        | TB1610         |
| d = Bore diameter  | 38             |
| (mm)               |                |
| Bore diameter (in) | 1.5            |
| Keyway width       | 10             |
| (mm)               |                |
| Keyway width (in)  | 0.39           |
| Keyway depth       | 3.3            |
| (mm)               |                |
| Keyway depth (in)  | 0.13           |
| A (mm)             | 57.2           |
| A (in)             | 2.25           |
| B (mm)             | 25.4           |
| B (in)             | 1              |
| D (mm)             | 54             |
| D (in)             | 2.13           |
| E (mm)             | -              |
| E (in)             | -              |
| F (mm)             | 9.525 x 15.875 |
| F (in)             | -              |
| Weight (kg)        | 0.22           |
| Weight (lbs)       | 0.49           |