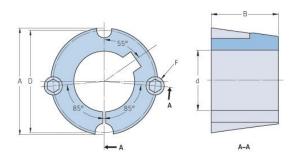

## PHF TB1610X32MM

| Bushing no.          | TB1610         |
|----------------------|----------------|
| d = Bore diameter    | 32             |
|                      | 52             |
| (mm)                 | 1.26           |
| Bore diameter (in)   |                |
| Keyway width<br>(mm) | 10             |
| Keyway width (in)    | 0.39           |
| Keyway depth         | 3.3            |
| (mm)                 |                |
| Keyway depth (in)    | 0.13           |
| A (mm)               | 57.2           |
| A (in)               | 2.25           |
| B (mm)               | 25.4           |
| B (in)               | 1              |
| D (mm)               | 54             |
| D (in)               | 2.13           |
| E (mm)               | -              |
| E (in)               | -              |
| F (mm)               | 9.525 x 15.875 |
| F (in)               | -              |
| Weight (kg)          | 0.26           |
| Weight (lbs)         | 0.57           |