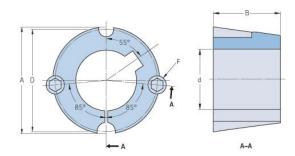

## PHF TB1610X30MM

| - I.               | TB1610         |
|--------------------|----------------|
| Bushing no.        | 101010         |
| d = Bore diameter  | 30             |
| (mm)               |                |
| Bore diameter (in) | 1.18           |
| Keyway width       | 8              |
| (mm)               |                |
|                    | 0.31           |
| Keyway width (in)  |                |
| Keyway depth       | 3.3            |
| (mm)               |                |
| Keyway depth (in)  | 0.13           |
| A (mm)             | 57.2           |
| A (in)             | 2.25           |
| B (mm)             | 25.4           |
| B (in)             | 1              |
| D (mm)             | 54             |
| D (in)             | 2.13           |
| E (mm)             | -              |
| E (in)             | -              |
| F (mm)             | 9.525 x 15.875 |
| F (in)             | -              |
| Weight (kg)        | 0.28           |
| Weight (lbs)       | 0.62           |