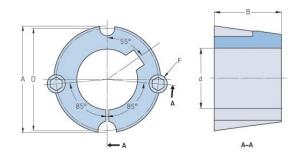

## PHF TB1610X25MM

| Bushing no.               | TB1610         |
|---------------------------|----------------|
| d = Bore diameter<br>(mm) | 25             |
| Bore diameter (in)        | 0.98           |
| Keyway width<br>(mm)      | 8              |
| Keyway width (in)         | 0.31           |
| Keyway depth<br>(mm)      | 3.3            |
| Keyway depth (in)         | 0.13           |
| A (mm)                    | 57.2           |
| A (in)                    | 2.25           |
| B (mm)                    | 25.4           |
| B (in)                    | 1              |
| D (mm)                    | 54             |
| D (in)                    | 2.13           |
| E (mm)                    | -              |
| E (in)                    | -              |
| F (mm)                    | 9.525 x 15.875 |
| F (in)                    | -              |
| Weight (kg)               | 0.31           |
| Weight (lbs)              | 0.68           |