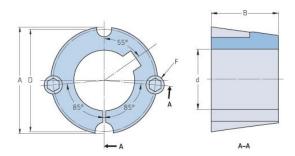

## PHF TB1610X22MM

| Bushing no.        | TB1610         |
|--------------------|----------------|
| d = Bore diameter  | 22             |
|                    | <i>LL</i>      |
| (mm)               | 0.87           |
| Bore diameter (in) |                |
| Keyway width       | 6              |
| (mm)               |                |
| Keyway width (in)  | 0.24           |
| Keyway depth       | 2.8            |
| (mm)               |                |
| Keyway depth (in)  | 0.11           |
| A (mm)             | 57.2           |
| A (in)             | 2.25           |
| B (mm)             | 25.4           |
| B (in)             | 1              |
| D (mm)             | 54             |
| D (in)             | 2.13           |
| E (mm)             | -              |
| E (in)             | -              |
| F (mm)             | 9.525 x 15.875 |
| F (in)             | -              |
| Weight (kg)        | 0.34           |
| Weight (lbs)       | 0.75           |